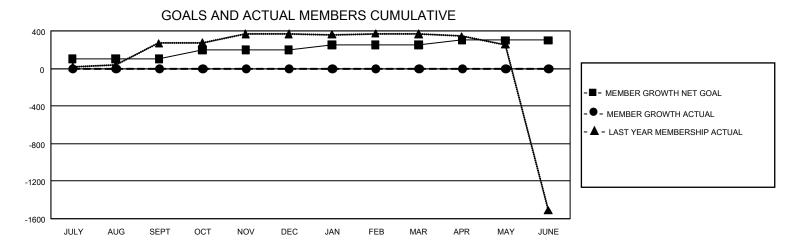

## GMT Constitutional Area 5 - C, Group D

REPORT DOES NOT INCLUDE CLUBS IN UNDISTRICTED AREAS.

| Clubs                 |               |           |               | Members               |                         |                         |                                                    |
|-----------------------|---------------|-----------|---------------|-----------------------|-------------------------|-------------------------|----------------------------------------------------|
| RESULTS FOR 2022-2023 |               |           |               | RESULTS FOR 2022-2023 |                         |                         |                                                    |
| QUARTER               | NEW CLUB GOAL | NEW CLUBS | DROPPED CLUBS | QUARTER MEN           | IBER GROWTH NET<br>GOAL | MEMBER GROWTH<br>ACTUAL | DROPPED MEMBERS<br>ACTUAL (including<br>transfers) |
| JULY/AUG/SEPT         | 3             | 0         | 0             | JULY/AUG/SEPT         | 100                     | 1                       | 2                                                  |
| OCT/NOV/DEC           | 6             | 0         | 0             | OCT/NOV/DEC           | 100                     | 0                       | 0                                                  |
| JAN/FEB/MAR           | 6             | 0         | 0             | JAN/FEB/MAR           | 50                      | 0                       | 0                                                  |
| APR/MAY/JUNE          | 3             | 0         | 0             | APR/MAY/JUNE          | 50                      | 0                       | 0                                                  |