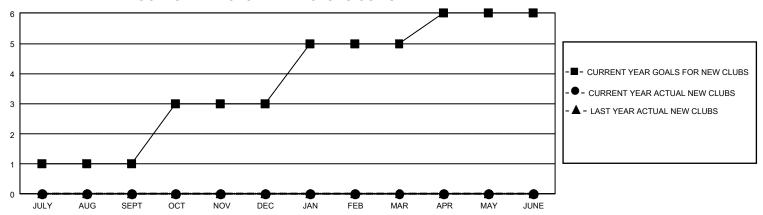

## GMT Constitutional Area 5 - C, Group D

REPORT DOES NOT INCLUDE CLUBS IN UNDISTRICTED AREAS.

| Clubs                 |               |           |               | Members               |                         |                         |                                                    |
|-----------------------|---------------|-----------|---------------|-----------------------|-------------------------|-------------------------|----------------------------------------------------|
| RESULTS FOR 2022-2023 |               |           |               | RESULTS FOR 2022-2023 |                         |                         |                                                    |
| QUARTER               | NEW CLUB GOAL | NEW CLUBS | DROPPED CLUBS | QUARTER MEN           | IBER GROWTH NET<br>GOAL | MEMBER GROWTH<br>ACTUAL | DROPPED MEMBERS<br>ACTUAL (including<br>transfers) |
| JULY/AUG/SEPT         | 3             | 0         | 0             | JULY/AUG/SEPT         | 100                     | 1                       | 2                                                  |
| OCT/NOV/DEC           | 6             | 0         | 0             | OCT/NOV/DEC           | 100                     | 0                       | 0                                                  |
| JAN/FEB/MAR           | 6             | 0         | 0             | JAN/FEB/MAR           | 50                      | 0                       | 0                                                  |
| APR/MAY/JUNE          | 3             | 0         | 0             | APR/MAY/JUNE          | 50                      | 0                       | 0                                                  |